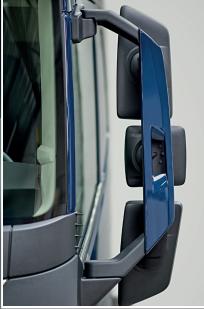

#### **DRIVING SCHOOL MIRRORS**

Special for the driving school truck Peheja® has made original truck mirror sets. These extra truck mirrors are mounted below the original mirrors and provide a lot of extra visibility for the instructor.