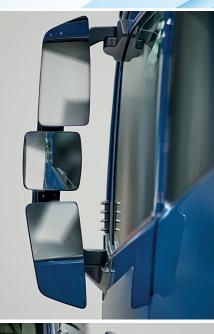

#### **DRIVING SCHOOL MIRRORS**

Special for the driving school truck Peheja® has made original truck mirror sets. These extra truck mirrors are mounted below the original mirrors and provide a lot of extra visibility for the instructor.

# CONVOY EXCEPTIONAL

Special for the Convoy exceptional trucks Peheja has made extra truck mirrors sets so that the driver also has visibility next to his wide load. The extra mirrors are heated and easy to dismount.