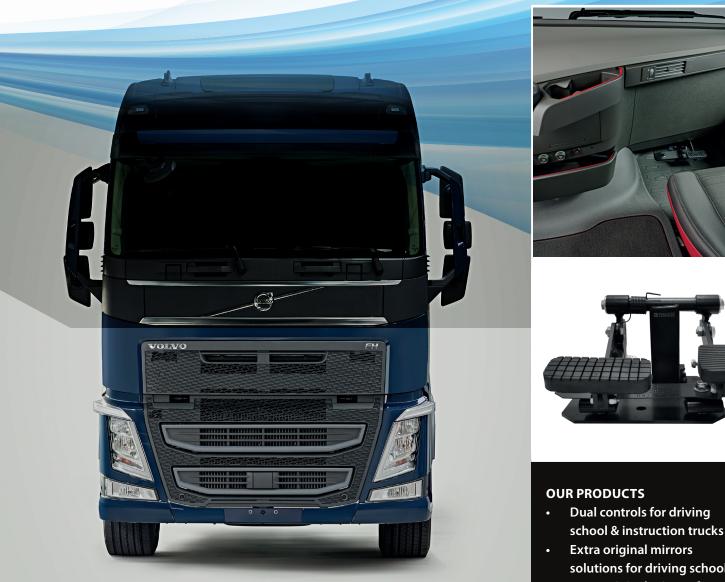

- solutions for driving school
- Extra original mirrors for convoy exceptional

## **DUAL CONTROLS**

The unique concept of the Peheja® cable dual control system is based on a universal base unit and specially developed steel supplements & brackets the damage to your vehicle is minimal and you will experience a safe and reliable feeling.

#### **DOUBLE DUAL CONTROLS**

Due to the flexibility of the Peheja<sup>®</sup> system, even two dual controls can be mounted on a truck one dual control for the driving school instructor and one for the examiner.

#### **DRIVING SCHOOL MIRRORS**

Special for the driving school truck Peheja® has made original truck mirror sets. These extra truck mirrors are mounted below the original mirrors and provide a lot of extra visibility for the instructor.